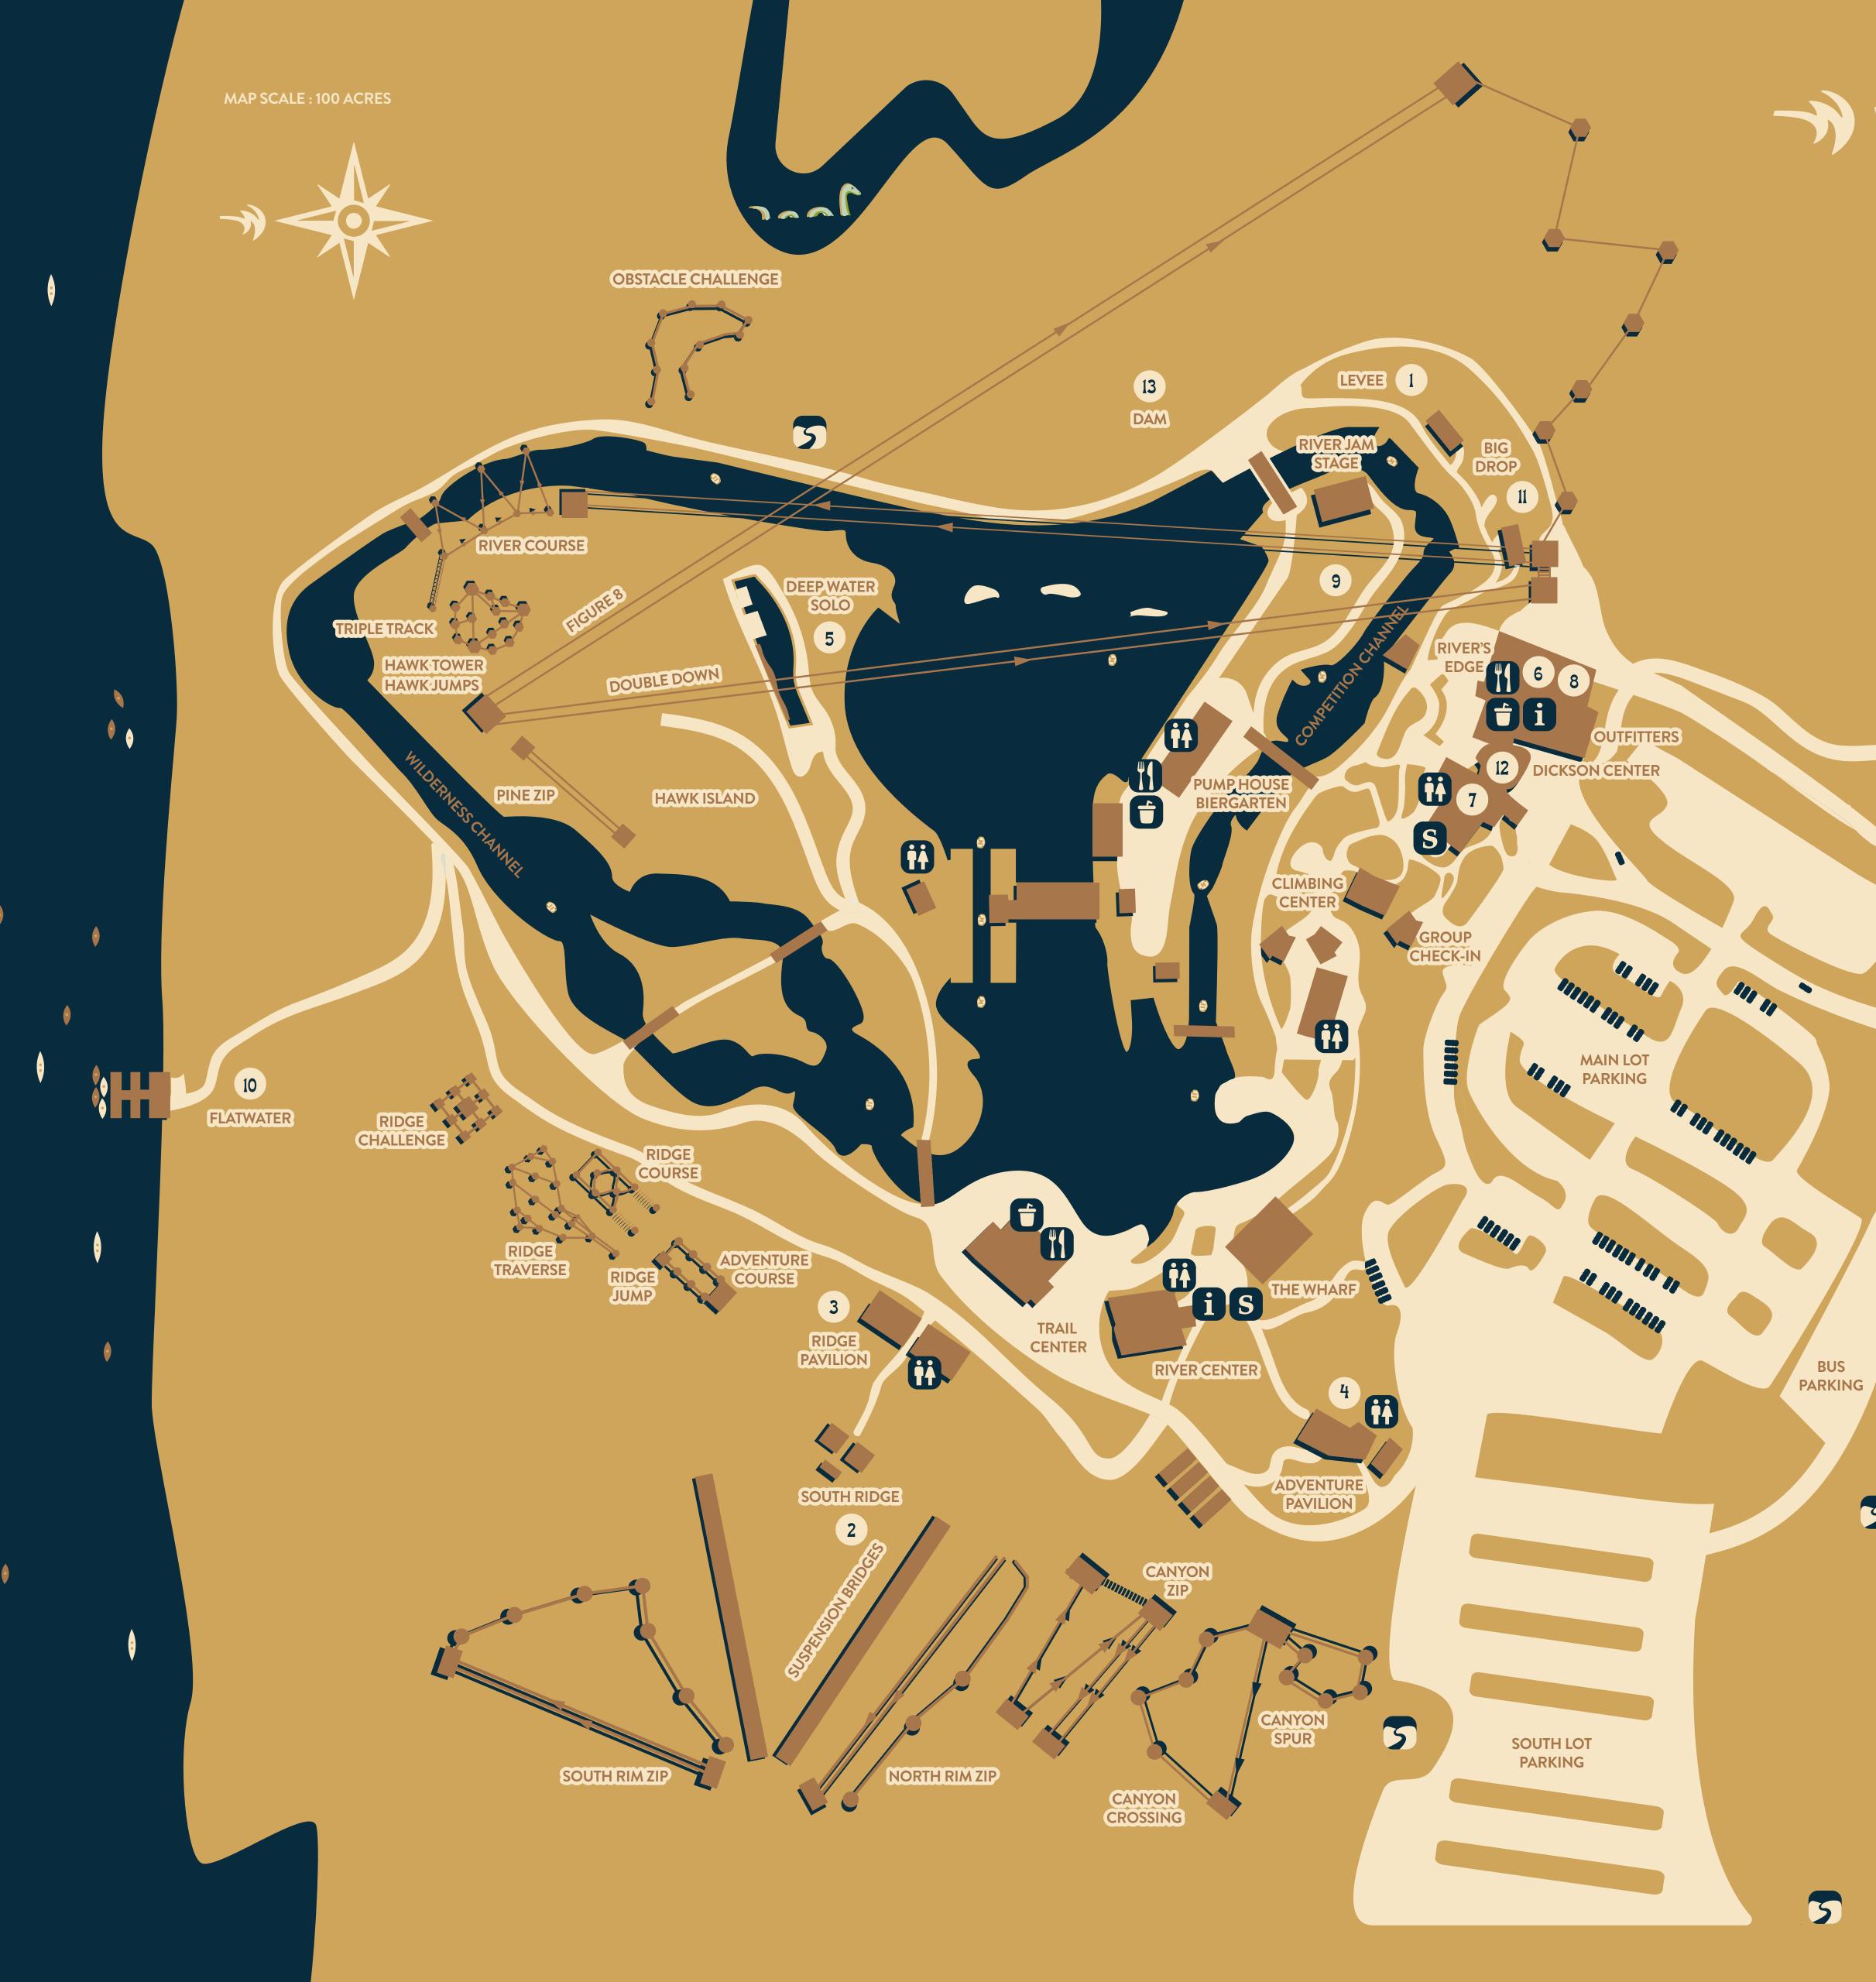

## WHITEWATER CENTER

| LEVEE    |                       |
|----------|-----------------------|
| 8:30 am  | - Yoga for Golfers    |
| 10:00 am | - Yoga for Kids:      |
|          | Animal Themed         |
| 11:30 am | - Elemental Embodi    |
|          | Healing and Transf    |
| 1:00 pm  | - Family Yoga         |
| 2:30 pm  | - Kids Yoga           |
| 4:00 pm  | - Yin Yoga for Emotic |
| 5:30 pm  | - Meditate and Paint  |
|          | Follow Your Happy     |

## 2 SOUTH RIDGE

| 9:30  | am | - | Slow Flow            |
|-------|----|---|----------------------|
| 11:30 | am | - | Open Level Flow      |
| 1:00  | pm | - | Vinyasa Yoga: Streng |
|       |    |   | Stretch, Restore     |
| 2:30  | pm | - | Mindful Slow Flow F  |
| 4:00  | pm | - | Seven Chakras Med    |
|       |    |   | with Movement        |
| 6:30  | pm | - | Fun Flow             |
| 8:00  | pm | - | Glow Yoga            |
|       |    |   |                      |

### 3 RIDGE PAVILION

| 10:00 am   | - Energy Mandala Vin    |
|------------|-------------------------|
| 11:30 am   | - Fun Happy Love        |
| 1:00 pm    | - Intro to Level 2 Post |
| 3:00 pm    | - Yoga and Reiki        |
| 4:30 pm    | - Breathwork: The 4th   |
| 6:00 pm    | - Sthira Sukha: Root t  |
| - <b>-</b> |                         |

## 4 ADVENTURE PAVILION

| 8:30  | am | - | Deep Stretch with F  |
|-------|----|---|----------------------|
| 10:00 | am | - | Yoga and Mental He   |
| 11:30 | am | - | Slow Peaceful Flow   |
| 1:00  | pm | - | Free Your Mind: Blir |
| 2:30  | pm | - | Qigong Flow for Me   |
|       |    |   | and Emotional Clari  |
| 4:00  | pm | - | Happiness Vinyasa F  |
|       |    |   |                      |

## 5 DEEP WATER SOLO LAWN

| 9:00 am - Reclaim your Bo   | uy c |
|-----------------------------|------|
| your Spirit: Thro           | ugh  |
| 10:30 am - Partner Yoga     |      |
| 12:00 pm - Energy Medicine  | Yir  |
| 1:30 pm - Intro to Acro Yog | ga   |
| 3:00 pm - Arm Balance and   | l In |
| 4:30 pm - Fast Power Yoga   |      |

## 6 NORTH CONFERENCE ROOM C

| 10:30 am | - | Tantra Yoga Worksho |
|----------|---|---------------------|
| 1:30 pm  | - | Meditation Made Ea  |

# FLOW-»FEST \* SCHEDULE - 09.16.2023

|                       | 7  | SOUTH CO                                              | DN          | FERENCE ROOM D                                                                                                                        |
|-----------------------|----|-------------------------------------------------------|-------------|---------------------------------------------------------------------------------------------------------------------------------------|
| t for<br>ation        |    | 10:30 am<br>12:30 pm<br>2:00 pm<br>3:30 pm<br>5:00 pm | -<br>-<br>- | Psychedelic Breathwork<br>Brain, Body, and Breath<br>Yogastrology<br>Master your Metabolism<br>Stress Less Workshop                   |
| Balance               | 8  | NORTH CORON B                                         | NC          | FERENCE                                                                                                                               |
|                       |    |                                                       |             | Pottery Class *<br>Pottery Class *                                                                                                    |
|                       | 9  | RIVER JA                                              | M           | STAGE                                                                                                                                 |
| en,<br>est Bath       |    | 9:00 am<br>10:30 am                                   |             | Energizing Flow<br>Slow Flow Yoga as a Pathway<br>to the Sacred                                                                       |
| tion                  |    | 12:00 pm                                              | -           | Ayurveda an Elemental<br>Slow Flow                                                                                                    |
|                       |    | 6:00 pm<br>8:00 pm                                    |             | Live Music: Shane Pruitt Band<br>Live Music: Rising Appalachia                                                                        |
|                       | 10 | FLATWAT                                               | TEF         | 2                                                                                                                                     |
| sa<br>es              |    | 9:30 am<br>11:00 am                                   |             | SUP Yoga *<br>SUP Yoga *                                                                                                              |
| imb of Yoga           | 11 | BIG DROP                                              |             |                                                                                                                                       |
| Rise<br>Equinox       |    | 11:00 am<br>12:00 pm<br>1:00 pm<br>2:00 pm            | -<br>-      | Brew your own Kombucha *<br>Brew your own Kombucha *<br>Brew your own Kombucha *<br>Brew your own Kombucha *                          |
| h                     | 12 | CONFERE                                               | NC          | E ROOM E                                                                                                                              |
| olded Flow<br>al<br>w |    | 9:00 am<br>10:00 am<br>11:30 am<br>3:00 pm<br>6:30 pm | -<br>-<br>- | Thai Massage Group Workshop<br>Wonder Method<br>Thai Massage One on One *<br>Thai Massage One on One *<br>Thai Massage Group Workshop |
|                       |    |                                                       |             |                                                                                                                                       |

# 13 DAM

| 9:00 am  | - | Puppy Yoga * |
|----------|---|--------------|
| 10:30 am | - | Puppy Yoga * |
| 5:00 pm  | - | Puppy Yoga * |

\* Class requires a registration fee